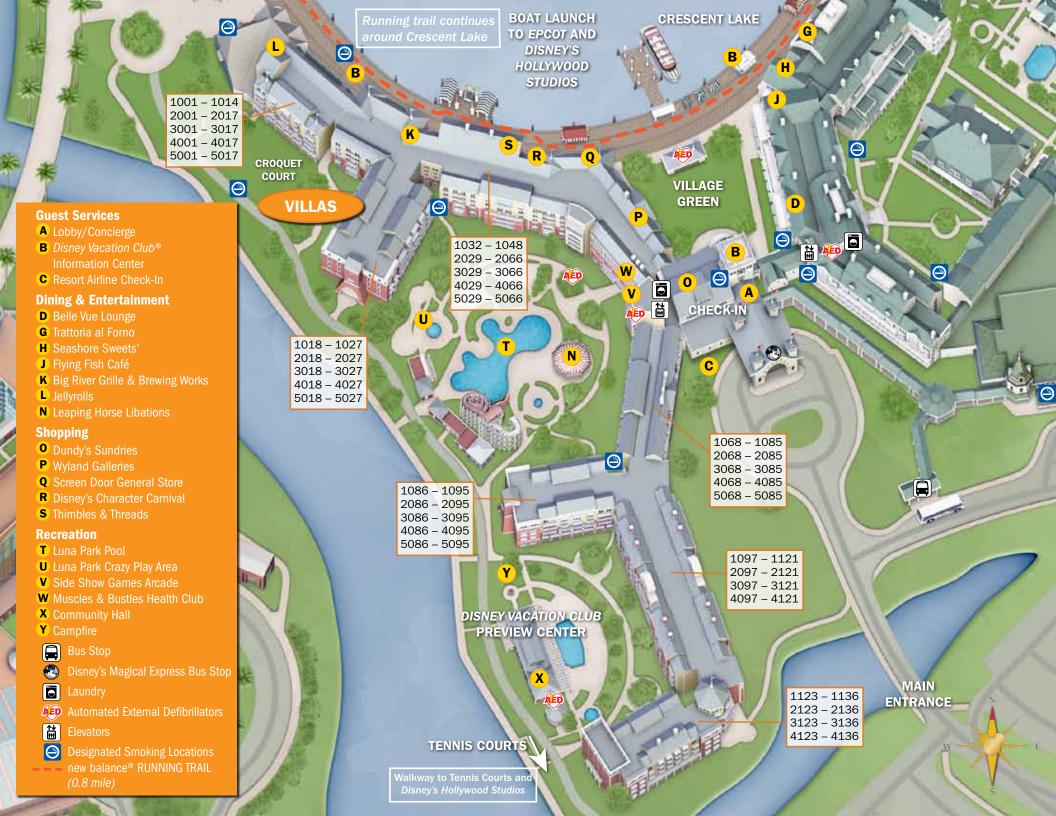

## **Guest Services**

- A Lobby/Concierge
- **B** Disney Vacation Club® Information Center
- C Resort Airline Check-In

#### **Dining & Entertainment**

- D Belle Vue Lounge
- E ESPN Club
- BoardWalk Bakery
- G Trattoria al Forno
- H Seashore Sweets'
- BoardWalk Joe's Marvelous Margaritas
- J Flying Fish Café
- K Big River Grille & Brewing Works
- L Jellyrolls
- M Atlantic Dance Hall
- N Leaping Horse Libations

#### Shopping

- Dundy's Sundries
- P Wyland Galleries
- Q Screen Door General Store
- R Disney's Character Carnival
- S Thimbles & Threads

#### Recreation

- T Luna Park Pool
- U Luna Park Crazy Play Area
- V Side Show Games Arcade
- W Muscles & Bustles Health Club
- X Community Hall
- Y Campfire
- Z Yard Arcade

## Bus Stop

- Disney's Magical Express Bus Sto
   Laundry
- Automated External Defibrillators
- Elevators
- Designated Smoking Locations new balance<sup>®</sup> RUNNING TRAIL (0.8 mile)

Service animal relief areas located in grassy areas adjacent to parking lots. ©Disney BW2001VILLAS/12066641 1115