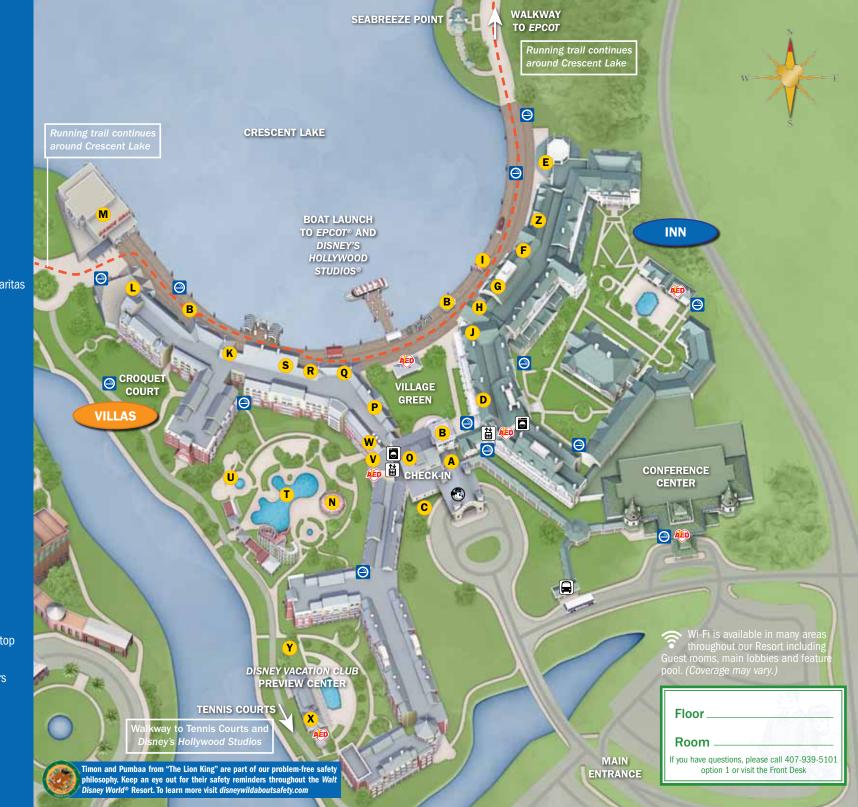

### Guest Services A Lobby/Concierge B Disney Vacation Club® Information Center C Resort Airline Check-In

### Dining & Entertainment

- D Belle Vue Lounge E ESPN Club F BoardWalk Bakery G Trattoria al Forno H Seashore Sweets'
- BoardWalk Joe's Marvelous Margaritas
- J Flying Fish Café
- K Big River Grille & Brewing Works
- L Jellyrolls
- M Atlantic Dance Hall
- N Leaping Horse Libations

## Shopping

- Dundy's Sundries
- P Wyland Galleries
- **Q** Screen Door General Store
- R Disney's Character Carnival
- S Thimbles & Threads

# Recreation

- T Luna Park Pool
  U Luna Park Crazy Play Area
  V Side Show Games Arcade
  W Muscles & Bustles Health Club
  X Community Hall
  Y Campfire
  Z Yard Arcade
  Bus Stop
  Disney's Magical Express Bus Stop
- Laundry
- Automated External Defibrillators
- Elevators
- Designated Smoking Locations
   new balance<sup>®</sup> RUNNING TRAIL (0.8 mile)