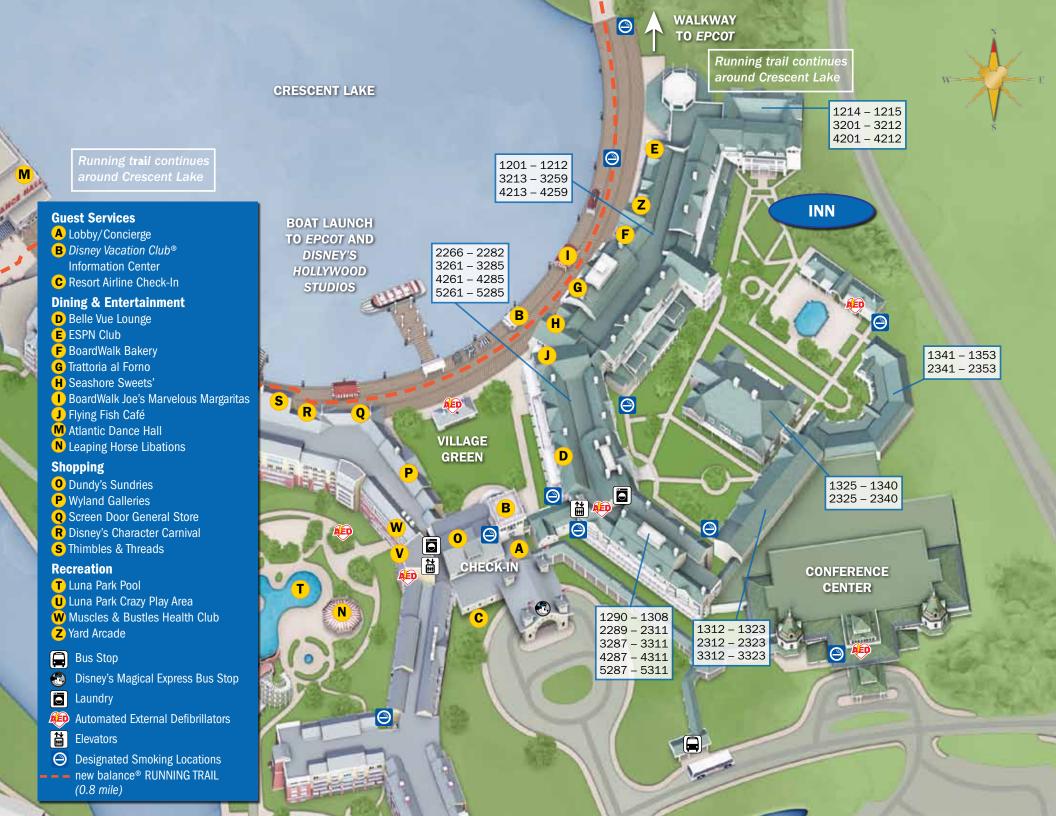

## **Guest Services**

- A Lobby/Concierge
- **B** Disney Vacation Club® Information Center
- C Resort Airline Check-In

#### **Dining & Entertainment**

- D Belle Vue Lounge
- E ESPN Club
- BoardWalk Bakery
- G Trattoria al Forno
- H Seashore Sweets'
- BoardWalk Joe's Marvelous Margaritas
- J Flying Fish Café
- K Big River Grille & Brewing Works
- L Jellyrolls
- M Atlantic Dance Hall
- N Leaping Horse Libations

#### Shopping

- Dundy's Sundries
- P Wyland Galleries
- Q Screen Door General Store
- R Disney's Character Carnival
- S Thimbles & Threads

#### Recreation

- T Luna Park Pool
- U Luna Park Crazy Play Area
- V Side Show Games Arcade
- W Muscles & Bustles Health Club
- X Community Hall
- Y Campfire
- Z Yard Arcade

## Bus Stop

- Disney's Magical Express Bus Sto
   Laundry
- Automated External Defibrillators
- Elevators
- Designated Smoking Locations new balance<sup>®</sup> RUNNING TRAIL (0.8 mile)

Service animal relief areas located in grassy areas adjacent to parking lots. ©Disney BW2001VILLAS/12066641 1115