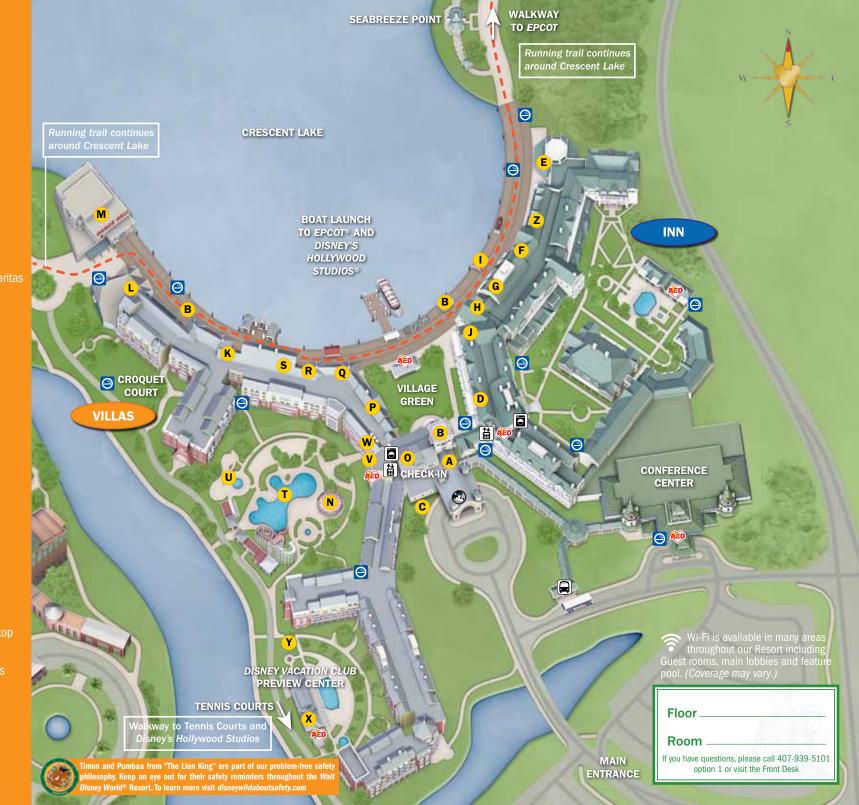

### Guest Services A Lobby/Concierge B Disney Vacation Club® Information Center C Resort Airline Check-In

### Dining & Entertainment

- D Belle Vue Lounge E ESPN Club F BoardWalk Bakery G Trattoria al Forno H Seashore Sweets'
- BoardWalk Joe's Marvelous Margaritas
- J Flying Fish Café
- K Big River Grille & Brewing Works
- L Jellyrolls
- M Atlantic Dance Hall
- N Leaping Horse Libations

## Shopping

- Dundy's Sundries
- P Wyland Galleries
- **Q** Screen Door General Store
- R Disney's Character Carnival
- S Thimbles & Threads

# Recreation

- T Luna Park Pool
  U Luna Park Crazy Play Area
  V Side Show Games Arcade
  W Muscles & Bustles Health Club
  X Community Hall
  Y Campfire
  Z Yard Arcade
  Bus Stop
  Disney's Magical Express Bus Stop
- Laundry
- Automated External Defibrillators
- Elevators
- Designated Smoking Locations
   new balance<sup>®</sup> RUNNING TRAIL (0.8 mile)

Service animal relief areas located in grassy areas adjacent to parking lots. ©Disney BW2001INN/12066641 1115